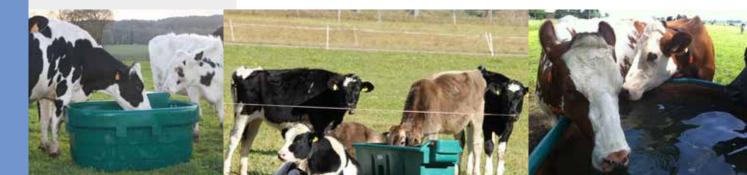

## **Pasture Troughs** 200 - 1500 liter

- Big volume pasture troughs for water supply of groups of animals on pasture
- Made of high-quality UV-resistant polyethylene
- Internally rolled rim, no water spillage
- Large drain hole ensures quick and easy drainage, as well as cleaning
- WT 200 and WT 400: with lateral fixing loops for better mounting on pasture
- WT 400 WT 1500: Oval form enables more animals to drink simultaneously and even being loaded on transporters
- For automatic filling: subsequent installation of **membrane float valve** (Order Ref. 131.0671) or low pressure float valve (order Ref. 131.0675)! In case of WT1500 also MAXIFLOW float valve (Order Ref. 131.0700) or low pressure float valve Model 738 (Order Ref. 131.0738) possible.
- For detailed information about float valves see page 64

## **RECOMMENDED FOR:**

Cattle, dairy cows, horses, sheep, goats (WT200)

| Order Ref. | Туре                              | Packing Hints |  |
|------------|-----------------------------------|---------------|--|
| 160.0103   | Pasture trough WT200              | 1 piece       |  |
| 160.0104   | Pasture trough WT400              | 1 piece       |  |
| 160.0100   | Pasture trough WT600              | 1 piece       |  |
| 160.0101   | Pasture trough WT1000             | 1 piece       |  |
| 160.0105   | Pasture trough WT1500             | 1 piece       |  |
| 131.0671   | Membrane float valve Mod. 671     | 1 piece       |  |
| 131.0674   | Float valve Mod. 674              | 1 piece       |  |
| 131.0675   | Low pressure float valve Mod. 675 | 1 piece       |  |
| 131.0700   | MAXIFLOW float valve Mod. 700     | 1 piece       |  |
| 131.0738   | Low pressure float valve Mod. 738 | 1 piece       |  |