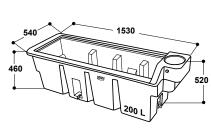

## Available sizes:

| Model Order Ref. |          | Contents | Dimensions          | Accessories: Float Valves     |  |
|------------------|----------|----------|---------------------|-------------------------------|--|
|                  |          | [1]      | approx. (I x w x h) |                               |  |
| WT 200           | 160.0103 | 200      | 153 x 54 x 46 cm    | 131.0671, 131.0674, 131.0675  |  |
| WT 400           | 160.0104 | 400      | 125 x 82 x 63 cm    | 131.0671, 131.0674, 131.0675  |  |
| WT 600           | 160.0100 | 600      | 140 x 100 x 63 cm   | 131.0671, 131.0674, 131.0675  |  |
| WT 1000          | 160.0101 | 1000     | 180 x 120 x 63 cm   | 131.0671, 131.0674, 131.0675  |  |
| WT 1500          | 160.0105 | 1500     | 220 x 160 x 65 cm   | 131.0671, 131.0674, 131.0675, |  |
|                  |          |          |                     | 131.0700, 131.0738            |  |