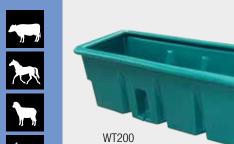

## **Pasture Troughs** 200 - 1500 liter

- Big volume pasture troughs for water supply of groups of animals on pasture
- Made of high-quality UV-resistant polyethylene
- Internally rolled rim, no water spillage
- Large drain hole ensures quick and easy drainage, as well as cleaning
- WT 200 and WT 400: with lateral fixing loops for better mounting on pasture
- WT 400 WT 1500: Oval form enables more animals to drink simultaneously and even being loaded on transporters
- For automatic filling: subsequent installation of **membrane float valve** (Order Ref. 131.0671) or low pressure float valve (order Ref. 131.0675)! In case of WT1500 also MAXIFLOW float valve (Order Ref. 131.0700) or low pressure float valve Model 738 (Order Ref. 131.0738) possible.
- For detailed information about float valves see page 64

## **RECOMMENDED FOR:**

Cattle, dairy cows, horses, sheep, goats (WT200)

| Order Ref. | Туре                              | Packing Hints |  |
|------------|-----------------------------------|---------------|--|
| 160.0103   | Pasture trough WT200              | 1 piece       |  |
| 160.0104   | Pasture trough WT400              | 1 piece       |  |
| 160.0100   | Pasture trough WT600              | 1 piece       |  |
| 160.0101   | Pasture trough WT1000             | 1 piece       |  |
| 160.0105   | Pasture trough WT1500             | 1 piece       |  |
| 131.0671   | Membrane float valve Mod. 671     | 1 piece       |  |
| 131.0674   | Float valve Mod. 674              | 1 piece       |  |
| 131.0675   | Low pressure float valve Mod. 675 | 1 piece       |  |
| 131.0700   | MAXIFLOW float valve Mod. 700     | 1 piece       |  |
| 131.0738   | Low pressure float valve Mod. 738 | 1 piece       |  |