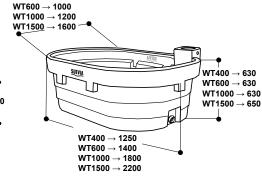

## Available sizes:

| Model Order Ref. |          | Contents | Dimensions          | Accessories: Float Valves     |  |
|------------------|----------|----------|---------------------|-------------------------------|--|
|                  |          | [1]      | approx. (I x w x h) |                               |  |
| WT 200           | 160.0103 | 200      | 153 x 54 x 46 cm    | 131.0671, 131.0674, 131.0675  |  |
| WT 400           | 160.0104 | 400      | 125 x 82 x 63 cm    | 131.0671, 131.0674, 131.0675  |  |
| WT 600           | 160.0100 | 600      | 140 x 100 x 63 cm   | 131.0671, 131.0674, 131.0675  |  |
| WT 1000          | 160.0101 | 1000     | 180 x 120 x 63 cm   | 131.0671, 131.0674, 131.0675  |  |
| WT 1500          | 160.0105 | 1500     | 220 x 160 x 65 cm   | 131.0671, 131.0674, 131.0675, |  |
|                  |          |          |                     | 131.0700, 131.0738            |  |

WT400 → 820