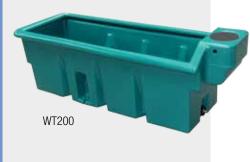

## **Pasture Troughs** 200 - 1500 liter

- Big volume pasture troughs for water supply of groups of animals on pasture
- Made of high-quality UV-resistant polyethylene
- Internally rolled rim, no water spillage
- Large drain hole ensures quick and easy drainage, as well as cleaning
- WT 200 and WT 400: with lateral fixing loops for better mounting on pasture
- WT 400 WT 1500: Oval form enables more animals to drink simultaneously and even being loaded on transporters
- For automatic filling: subsequent installation of **membrane float valve** (Order Ref. 131.0671) or low pressure float valve (order Ref. 131.0675)! In case of WT1500 also MAXIFLOW float valve (Order Ref. 131.0700) or low pressure float valve Model 738 (Order Ref. 131.0738) possible.
- For detailed information about float valves see page 64

## Available sizes:

| Model Order Ref. |          | Contents | Dimensions          | Accessories: Float Valves     |  |
|------------------|----------|----------|---------------------|-------------------------------|--|
|                  |          | [1]      | approx. (I x w x h) |                               |  |
| WT 200           | 160.0103 | 200      | 153 x 54 x 46 cm    | 131.0671, 131.0674, 131.0675  |  |
| WT 400           | 160.0104 | 400      | 125 x 82 x 63 cm    | 131.0671, 131.0674, 131.0675  |  |
| WT 600           | 160.0100 | 600      | 140 x 100 x 63 cm   | 131.0671, 131.0674, 131.0675  |  |
| WT 1000          | 160.0101 | 1000     | 180 x 120 x 63 cm   | 131.0671, 131.0674, 131.0675  |  |
| WT 1500          | 160.0105 | 1500     | 220 x 160 x 65 cm   | 131.0671, 131.0674, 131.0675, |  |
|                  |          |          |                     | 131.0700, 131.0738            |  |