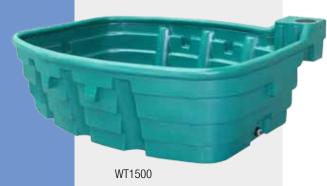

## **Pasture Troughs** 200 - 1500 liter

- Big volume pasture troughs for water supply of groups of animals on pasture
- Made of high-quality UV-resistant polyethylene
- Internally rolled rim, no water spillage
- Large drain hole ensures quick and easy drainage, as well as cleaning
- WT 200 and WT 400: with lateral fixing loops for better mounting on pasture
- WT 400 WT 1500: Oval form enables more animals to drink simultaneously and even being loaded on transporters
- For automatic filling: subsequent installation of **membrane float valve** (Order Ref. 131.0671) or low pressure float valve (order Ref. 131.0675)! In case of WT1500 also MAXIFLOW float valve (Order Ref. 131.0700) or low pressure float valve Model 738 (Order Ref. 131.0738) possible.
- For detailed information about float valves see page 64

## Available sizes:

| Model Order Ref. |          | Contents | Dimensions          | Accessories: Float Valves     |  |
|------------------|----------|----------|---------------------|-------------------------------|--|
|                  |          | [1]      | approx. (I x w x h) |                               |  |
| WT 200           | 160.0103 | 200      | 153 x 54 x 46 cm    | 131.0671, 131.0674, 131.0675  |  |
| WT 400           | 160.0104 | 400      | 125 x 82 x 63 cm    | 131.0671, 131.0674, 131.0675  |  |
| WT 600           | 160.0100 | 600      | 140 x 100 x 63 cm   | 131.0671, 131.0674, 131.0675  |  |
| WT 1000          | 160.0101 | 1000     | 180 x 120 x 63 cm   | 131.0671, 131.0674, 131.0675  |  |
| WT 1500          | 160.0105 | 1500     | 220 x 160 x 65 cm   | 131.0671, 131.0674, 131.0675, |  |
|                  |          |          |                     | 131.0700, 131.0738            |  |